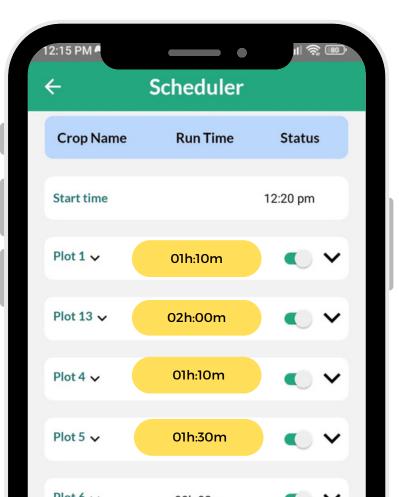

Wireless valves ensure no change to existing pipeline structure, no extra expenses

**Timer** and **Scheduler** based Irrigation and Fertigation management

**My SICCA Mobile App** 

Timer and Scheduler based Irrigation Management

Time / Volume / Proportion based Fertigation Management