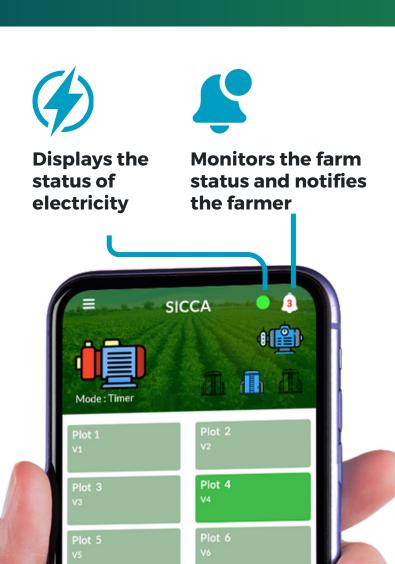

Wireless valves ensure no change to existing pipeline structure, no extra expenses

**Timer** and **Scheduler** based Irrigation and Fertigation management

**My SICCA Mobile App** 

Timer and Scheduler based Irrigation Management

Time / Volume / Proportion based Fertigation Management