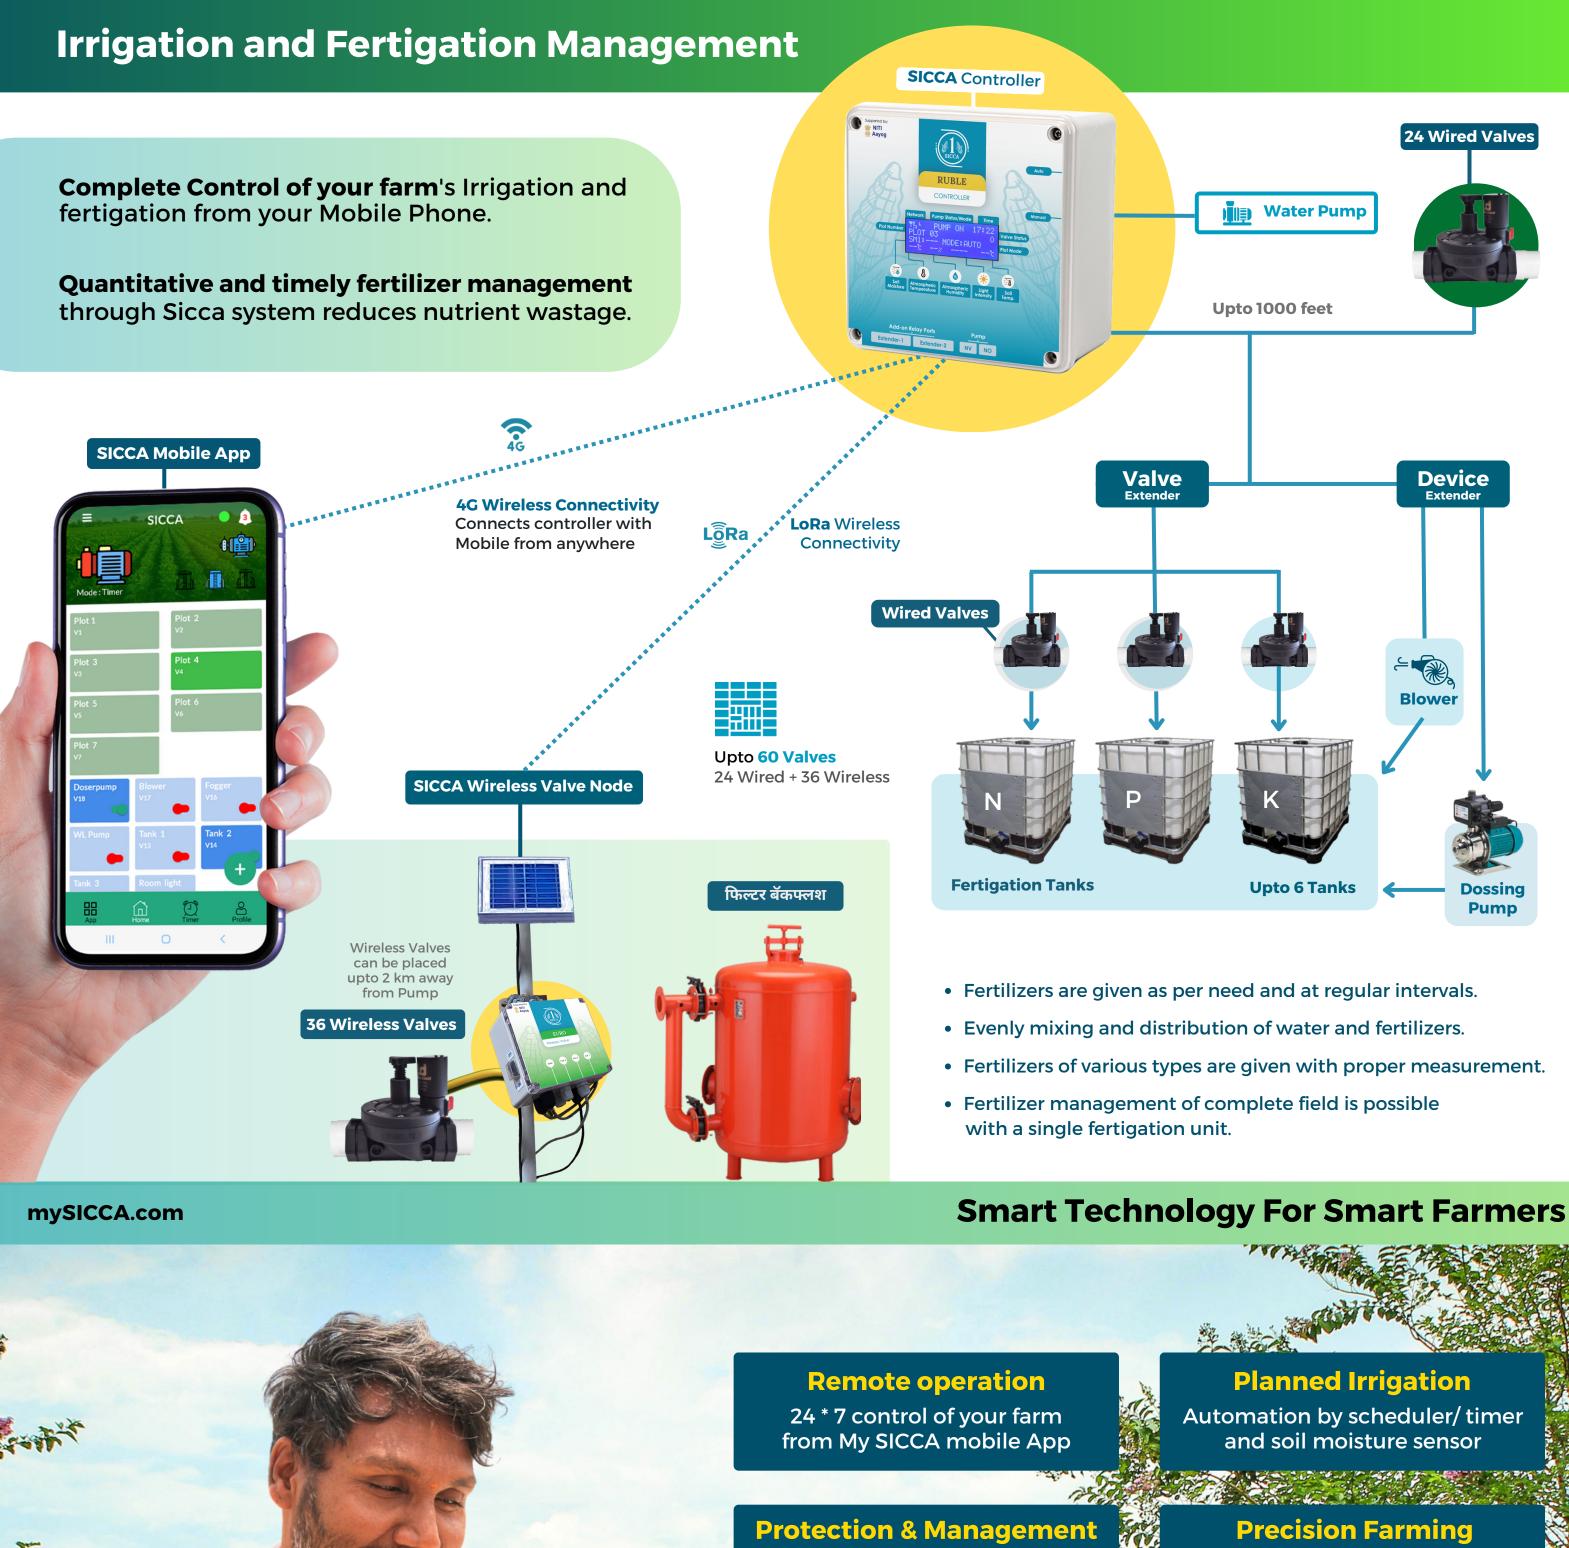

## SICCA AUTOMATION

Complete Control of your farm from your Mobile Phone.

Now there is no need to depend on labor for farm operations.

**SICCA** Controller

Supports up to **60 valves** 24 wired & 18 wireless valves

**5 to 50 acres** of land coverage with single controller

Supports Doser pump, Booster pump, fogger pump, Fan-pad arrangement etc

**Precision Farming:** Monitor and control micro-climatic parameters using sensors

Planned irrigation: using scheduler /timer & soil moisture sensor

Retrofit design:

no need to change pipeline structure, no extra expenses

Management & Protection: pump protection from Dry run and Overload

**Sensor-based** temperature, humidity and light control possible

No physical configuration is required

Automatic Sand Filter Backwash

**Smart Technology For Smart Farmers** 

mySICCA.com

## Wireless Valve Node (F

Single controller 36 wireless valves

LoRA local wireless connectivity

Wireless valves can be operated up to 2 km from the water pump

Security feedback to ensure valves are on before pump is triggered

Wireless valves ensure no change to existing pipeline structure, no extra expenses

**Timer** and **Scheduler** based Irrigation and Fertigation management

**My SICCA Mobile App** 

Timer and Scheduler based Irrigation Management

Time / Volume / Proportion based Fertigation Management