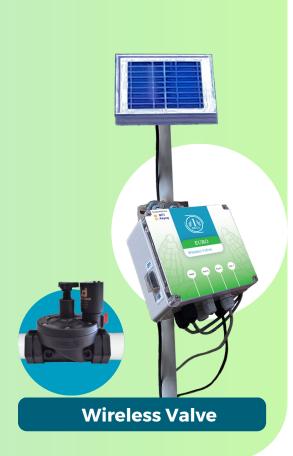

## Wireless Valve Node (F

Single controller 36 wireless valves

LoRA local wireless connectivity

Wireless valves can be operated up to 2 km from the water pump

Security feedback to ensure valves are on before pump is triggered

Wireless valves ensure no change to existing pipeline structure, no extra expenses

**Timer** and **Scheduler** based Irrigation and Fertigation management

**My SICCA Mobile App** 

Timer and Scheduler based Irrigation Management