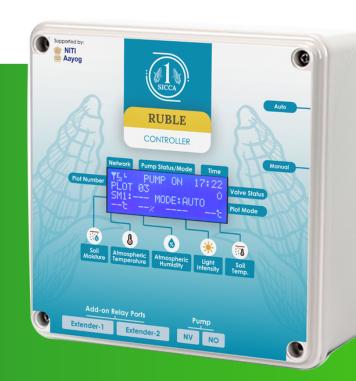

## SICCA AUTOMATION

Complete Control of your farm from your Mobile Phone.

Now there is no need to depend on labor for farm operations.

**SICCA** Controller

Supports up to **60 valves** 24 wired & 18 wireless valves

**5 to 50 acres** of land coverage with single controller

Supports Doser pump, Booster pump, fogger pump, Fan-pad arrangement etc

**Precision Farming:** Monitor and control micro-climatic parameters using sensors

Planned irrigation: using scheduler /timer & soil moisture sensor

Retrofit design:

no need to change pipeline structure, no extra expenses

Management & Protection: pump protection from Dry run and Overload

**Sensor-based** temperature, humidity and light control possible

No physical configuration is required

Automatic Sand Filter Backwash

**Smart Technology For Smart Farmers** 

mySICCA.com